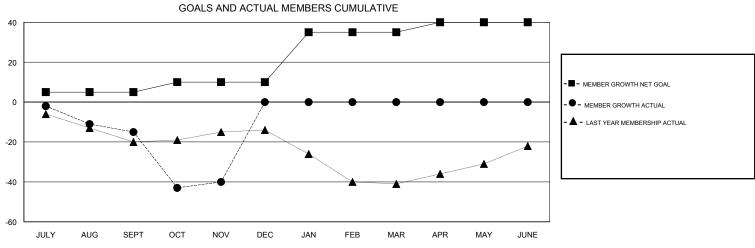

## WILLIAM PHILLIPI **LOCATION NEBRASKA GMT CA** Clubs Members RESULTS FOR 2017-2018 RESULTS FOR 2017-2018 NEW CLUB GOAL NEW CLUBS DROPPED CLUBS MEMBER GROWTH NET MEMBER GROWTH DROPPED QUARTER QUARTER GOAL ACTUAL MEMBERS ACTUAL (including transfers) 0 0 5 11 25 JULY/AUG/SEPT JULY/AUG/SEPT 5 18 41 OCT/NOV/DEC OCT/NOV/DEC 0 1 0 25 0 0 JAN/FEB/MAR JAN/FEB/MAR 0 0 0 5 0 0 APR/MAY/JUNE APR/MAY/JUNE